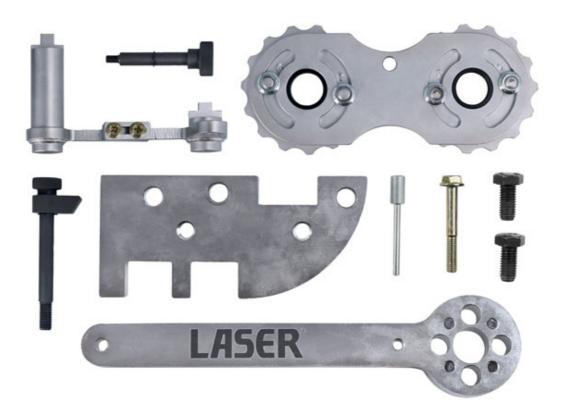

## **Engine Timing Kit – for Volvo Diesel & Petrol**

This kit combines the Laser 8108 (diesel kit) and the 8134 (petrol kit) to provide all the timing tools required to set the engine timing on Volvo 1.5L and 2.0L petrol engines, as well as the 2.0L diesel engines found across the Volvo range from 2012.

## **Additional Information**

- Applications include: Volvo S60 (2013 2018), S80 (2013 2018), S90 (from 2016), V40 (2014 2019), V60 (2013 2018), V70 (2013 2016), V90 (from 2016), XC40 (from 2017), XC60 (from 2013), XC70 (2013 2016) and XC90 (from 2014).
- Engine code applications include: diesel 2.0L D4204T; petrol 1.5L B4154 and 2.0L B4204T.
- · Provides the camshaft timing tools for petrol 1.5 and 2.0L, as well as the crankshaft locking tools for diesel and petrol.
- Equivalent to OEM 999 7490, 999 7497, 999 7495 & 999 7233.
- Designed to be use in accordance with OEM instructions.