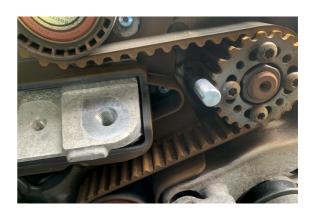

## **Engine Timing Kit – for Volvo Diesel & Petrol**

This kit combines the Laser 8108 (diesel kit) and the 8134 (petrol kit) to provide all the timing tools required to set the engine timing on Volvo 1.5L and 2.0L petrol engines, as well as the 2.0L diesel engines found across the Volvo range from 2012.

## **Additional Information**

- Applications include: Volvo S60 (2013 2018), S80 (2013 2018), S90 (from 2016), V40 (2014 2019), V60 (2013 2018), V70 (2013 2016), V90 (from 2016), XC40 (from 2017), XC60 (from 2013), XC70 (2013 2016) and XC90 (from 2014).
- Engine code applications include: diesel 2.0L D4204T; petrol 1.5L B4154 and 2.0L B4204T.
- · Provides the camshaft timing tools for petrol 1.5 and 2.0L, as well as the crankshaft locking tools for diesel and petrol.
- Equivalent to OEM 999 7490, 999 7497, 999 7495 & 999 7233.
- Designed to be use in accordance with OEM instructions.