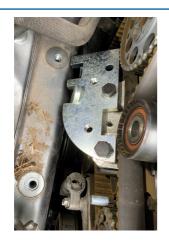

## **Engine Timing Kit – for Volvo Diesel & Petrol**

This kit combines the Laser 8108 (diesel kit) and the 8134 (petrol kit) to provide all the timing tools required to set the engine timing on Volvo 1.5L and 2.0L petrol engines, as well as the 2.0L diesel engines found across the Volvo range from 2012.

## **Additional Information**

- Applications include: Volvo S60 (2013 2018), S80 (2013 2018), S90 (from 2016), V40 (2014 2019), V60 (2013 2018), V70 (2013 2016), V90 (from 2016), XC40 (from 2017), XC60 (from 2013), XC70 (2013 2016) and XC90 (from 2014).
- Engine code applications include: diesel 2.0L D4204T; petrol 1.5L B4154 and 2.0L B4204T.
- · Provides the camshaft timing tools for petrol 1.5 and 2.0L, as well as the crankshaft locking tools for diesel and petrol.
- Equivalent to OEM 999 7490, 999 7497, 999 7495 & 999 7233.
- Designed to be use in accordance with OEM instructions.