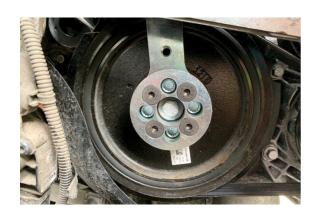

## **Engine Timing Kit – for Volvo Diesel & Petrol**

This kit combines the Laser 8108 (diesel kit) and the 8134 (petrol kit) to provide all the timing tools required to set the engine timing on Volvo 1.5L and 2.0L petrol engines, as well as the 2.0L diesel engines found across the Volvo range from 2012.

## **Additional Information**

- Applications include: Volvo S60 (2013 2018), S80 (2013 2018), S90 (from 2016), V40 (2014 2019), V60 (2013 2018), V70 (2013 2016), V90 (from 2016), XC40 (from 2017), XC60 (from 2013), XC70 (2013 2016) and XC90 (from 2014).
- Engine code applications include: diesel 2.0L D4204T; petrol 1.5L B4154 and 2.0L B4204T.
- · Provides the camshaft timing tools for petrol 1.5 and 2.0L, as well as the crankshaft locking tools for diesel and petrol.
- Equivalent to OEM 999 7490, 999 7497, 999 7495 & 999 7233.
- Designed to be use in accordance with OEM instructions.